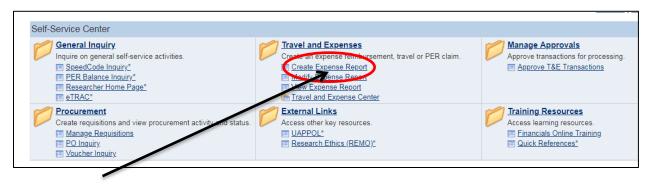

1. Log into PeopleSoft Financials by going to the following Link; https://ist.ualberta.ca/enterprise-applications

2. On the main screen, "Self-Service Center" in the area noted as "Travel and Expenses" click on the link labeled "Create Expense Report".